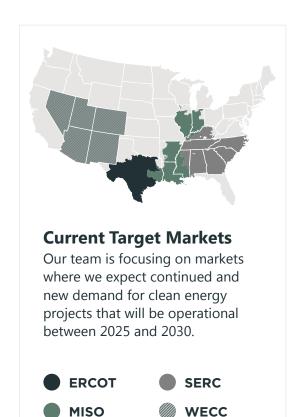

#### 3.5 GW+

of projects in KY, GA, AL, MS, LA, CO, TX, AR, SC, and NC With a pipeline of large hybrid solar and storage projects spanning 9 states, totaling over 3.5GW of capacity,

Redeux is on pace to significantly increase pipeline capacity and geographic footprint by EOY 2023.

#### 15+ STATES

Greenfield & brownfield prospecting activities ramping up to 15+ states in 2023

ERCOT, MISO, SERC, WECC